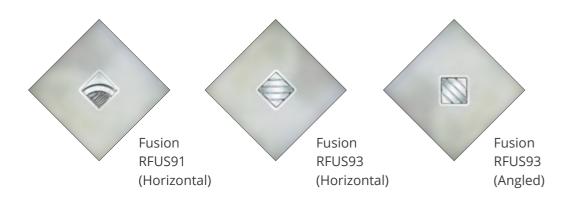

#### **MOLVINO** 1

Grass Green (RAL 6010) door and frame with a stainless steel 'Vee' bar handle. Shown with a clear RFUS93 60mm Fusion glass tile (angled) and stainless steel glazing trim.