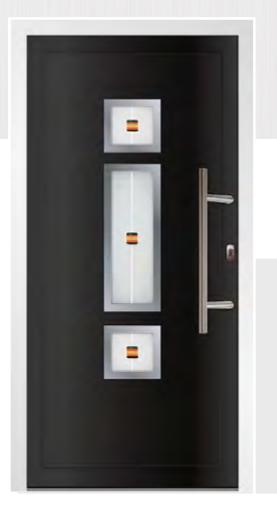

# **AVORIAZ** 1 DOOR & MID-RAIL SIDEPANEL

*Graphite Grey (RAL 7024) frame, door and side panel with mid-rail. Black Tahoe Fusion tiles and sandblasted door glass with stainless steel trim. Sandblasted house number side panel. 1000mm stainless steel in-line bar handle.* 