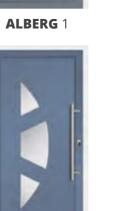

# **ALBERG** 1

Silver Grey (RAL 7001) with Tahoe Fusion tile glass. 600mm stainless steel off-set bar handle. Shown with stainless steel glazing trim.

Tahoe Red

Purple

Black

Green