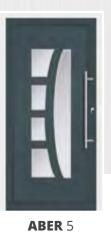

sandblasted glass glazing panel and stainless steel trim.





Tondo Rosso

# **TAVASCAN** 2

*Silver Grey (RAL 7001) door and frame. 600mm stainless steel off-set bar handle.* Sandblasted glass with Tondo Rosso 60mm *Fusion tiles and stainless Steel trims.* 



Tondo Bianco



Tondo Topazio



#### **VALNORD** 2

Iron Grey (RAL 7011) door and frame. 600mm stainless steel off-set bar handle. Shown with stainless steel glazing trim.



Blue (RAL 5005) door and frame. *600mm stainless steel off-set bar handle.* 



#### **VERBIER** 3

Standard Black door and white frame. Stainless steel 'Dee' handle and stainless steel glazing trims.



**VEYSONNEZ** 5 Standard White door and frame. 600mm stainless steel off-set bar handle. Shown with stainless steel glazing trims.



#### **VEYSONNEZ** 3









**COLOGNE** 4



MANALI 6



**SESTRIERE** 3



**COURCHEVEL** 3

MATIGNY 2

**SUMMIT** 6



**ARTUBY** 3

**ASPEN** 1



MERIBEL 4



**TAVASCAN** 2









**AUTRANS** 2



**JAVORNIK** 3



MOLVINO 1



VALMOREL 2



AVORIAZ 1

**LB** 6

MORZINE 1

VALNORD 2





BORMIO 3

**CARONA** 2



LIVIGNO 1



NEOSLOPE 3



VERBIER 3



VEYSONNAZ 3



23









**CERVINIO** 1



**CHAMONIX** 3



LURISIA 4



PORTE 1



VEYSONNAZ 5



LUZERN 3



RISOUL 5



**ZERMATT** 3