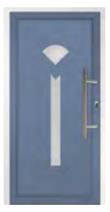

# **JAVORNIK** 3

Standard Black door and white frame. 600mm stainless steel off-set bar handle. Shown with Orizzonte 3 Fusion glass and stainless steel glazing trims.

Pigeon Blue (RAL 5014) door and white frame. 800mm stainless steel in-line bar handle.