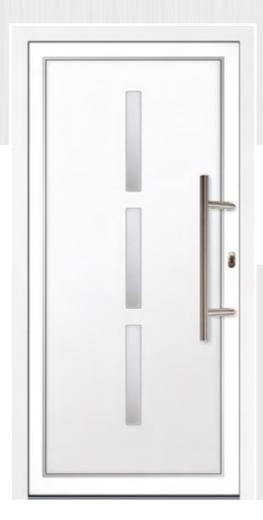

# **AVORIAZ** 1

*Iron Grey (RAL 7011) door and standard white frame. 600mm stainless Steel off-set bar handle.* Shown with stainless steel glazing trims.

Sandblasted Linear

Sandblasted Ellie