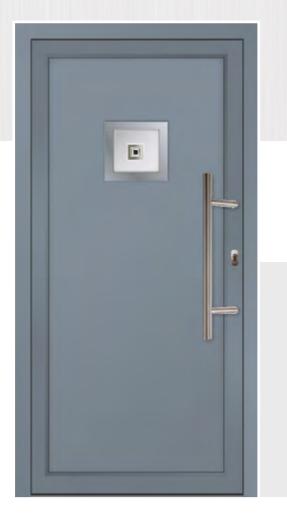

# **VALNORD** 2

*Graphite Grey (RAL 7024) frame, door and side panel in-fills with stainless steel glazing trim on the door. 800mm stainless steel off-set bar handle.* 