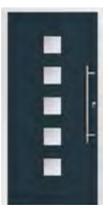

#### **MANALI** 6

Standard White door and frame. 800mm stainless steel off-set bar handle.

# **SUMMIT** 6

Standard White door and frame. 600mm stainless steel off-set bar handle.