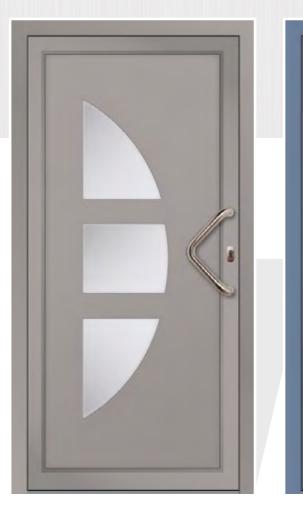

# **VALNORD** 2

*Graphite Grey (RAL 7024) frame, door and side panel in-fills with stainless steel glazing trim on the door. 800mm stainless steel off-set bar handle.* 

#### **VALNORD** 2

Iron Grey (RAL 7011) door and frame. 600mm stainless steel off-set bar handle. Shown with stainless steel glazing trim.

Blue (RAL 5005) door and frame. *600mm stainless steel off-set bar handle.* 