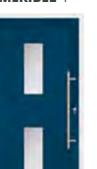

#### **MERIBEL** 4

Blue (RAL 5005) door and white frame. 600mm stainless steel off-set bar handle and stainless steel glazing trims. Shown with 60mm Pop Art Blue Fusion glass tiles on sandblasted glass.