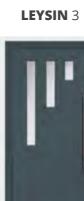

#### **VERBIER** 3

Standard Black door and white frame. Stainless steel 'Dee' handle and stainless steel glazing trims.

**VEYSONNEZ** 5 Standard White door and frame. 600mm stainless steel off-set bar handle. Shown with stainless steel glazing trims.