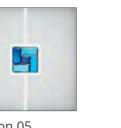

# IGMAN

*Platinum Grey (RAL 7036) door and white frame. 1000mm Stainless Steel in-line bar handle fitted to the panel face.* 

(A handle is required both internally and external to ensure through fixing strength when choosing an in-line handle configuration).