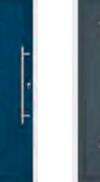

f-set bar handle.* Sandblasted glass with Tondo Rosso 60mm *Fusion tiles and stainless Steel trims.* 



Tondo Bianco



Tondo Topazio



#### **VALNORD** 2

Iron Grey (RAL 7011) door and frame. 600mm stainless steel off-set bar handle. Shown with stainless steel glazing trim.



Blue (RAL 5005) door and frame. *600mm stainless steel off-set bar handle.* 



#### **VERBIER** 3

Standard Black door and white frame. Stainless steel 'Dee' handle and stainless steel glazing trims.



**VEYSONNEZ** 5 Standard White door and frame. 600mm stainless steel off-set bar handle. Shown with stainless steel glazing trims.



#### **VEYSONNEZ** 3









**COLOGNE** 4



MANALI 6



**SESTRIERE** 3



**COURCHEVEL** 3

MATIGNY 2

**SUMMIT** 6



**ARTUBY** 3

**ASPEN** 1



MERIBEL 4



**TAVASCAN** 2









**AUTRANS** 2



**JAVORNIK** 3



MOLVINO 1



VALMOREL 2



AVORIAZ 1

**LB** 6

MORZINE 1

VALNORD 2





BORMIO 3

**CARONA** 2



LIVIGNO 1



NEOSLOPE 3



VERBIER 3



VEYSONNAZ 3



23









**CERVINIO** 1



**CHAMONIX** 3



LURISIA 4



PORTE 1



VEYSONNAZ 5



LUZERN 3



RISOUL 5



**ZERMATT** 3