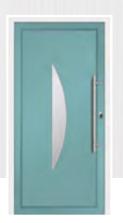

# **AVORIAZ** 1 DOOR & MID-RAIL SIDEPANEL

*Graphite Grey (RAL 7024) frame, door and side panel with mid-rail. Black Tahoe Fusion tiles and sandblasted door glass with stainless steel trim. Sandblasted house number side panel. 1000mm stainless steel in-line bar handle.* 

# **AVORIAZ** 1 DOOR & SIDEPANEL

*Pigeon Blue (RAL 5014) frame, door and side panel in-fills with stainless steel glazing trims. 800mm stainless steel off-set bar handle.* 