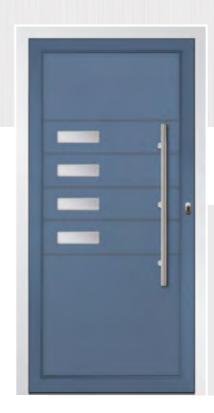

# **AVORIAZ** 1 DOOR & SIDEPANEL

*Pigeon Blue (RAL 5014) frame, door and side panel in-fills with stainless steel glazing trims. 800mm stainless steel off-set bar handle.* 