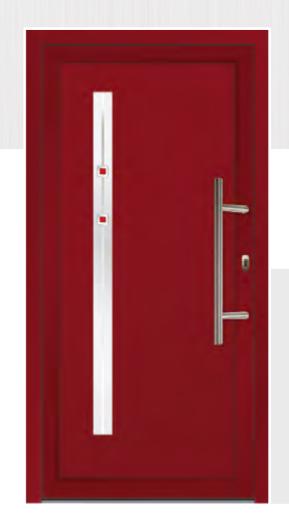

#### **MATIGNY**2

Lilac Red (RAL 4001) door and white frame. 1000mm Stainless Steel in-line bar handle fitted to the panel face.