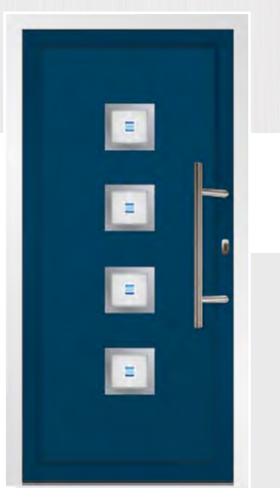

# **AVORIAZ** 1 DOOR & MID-RAIL SIDEPANEL

*Graphite Grey (RAL 7024) frame, door and side panel with mid-rail. Black Tahoe Fusion tiles and sandblasted door glass with stainless steel trim. Sandblasted house number side panel. 1000mm stainless steel in-line bar handle.* 