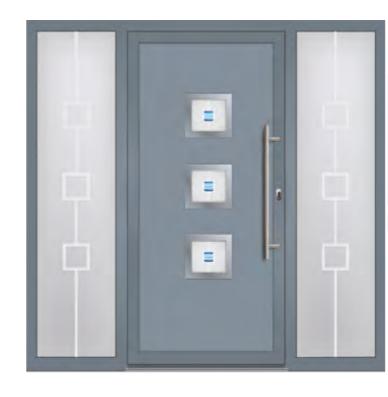

# **VALNORD** 2

*Graphite Grey (RAL 7024) frame, door and side panel in-fills with stainless steel glazing trim on the door. 800mm stainless steel off-set bar handle.* 

#### **VALNORD** 2

Iron Grey (RAL 7011) door and frame. 600mm stainless steel off-set bar handle. Shown with stainless steel glazing trim.

Blue (RAL 5005) door and frame. *600mm stainless steel off-set bar handle.* 