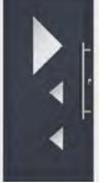

#### **MOLVINO** 1

Grass Green (RAL 6010) door and frame with a stainless steel 'Vee' bar handle. Shown with a clear RFUS93 60mm Fusion glass tile (angled) and stainless steel glazing trim.