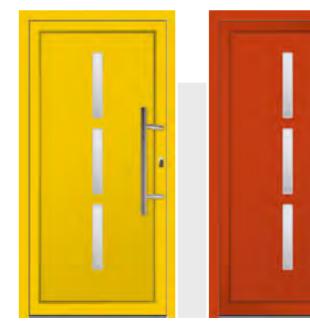

# SURFACE COLOURS

*We have a range of standard door colours to select from plus you can extend your door design capabilities through ci f in-house Powder Coating Service.* 

Please ask for full details & prices.

Lemon Yellow (RAL 1012) Red Orange (RAL 2001)

Brown Red (RAL 3011)