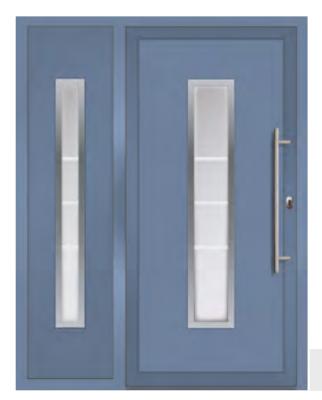

# **AVORIAZ** 1 DOOR & SIDEPANEL

*Pigeon Blue (RAL 5014) frame, door and side panel in-fills with stainless steel glazing trims. 800mm stainless steel off-set bar handle.* 