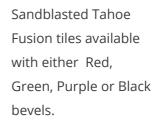

# **ALBERG** 1

Silver Grey (RAL 7001) with Tahoe Fusion tile glass. 600mm stainless steel off-set bar handle. Shown with stainless steel glazing trim.

Tahoe Red

Purple

Black

Green