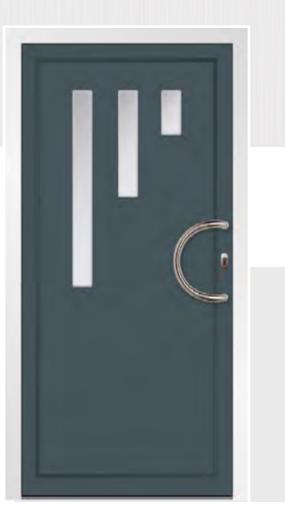

sion 13





Fusion 29









Anthracite Grey (RAL 7016) door and frame. 600mm stainless steel off-set bar handle and stainless steel glazing trims.



#### **MATIGNY**2

Lilac Red (RAL 4001) door and white frame. 1000mm Stainless Steel in-line bar handle fitted to the panel face.

# **MERIZINE** 3



#### **MOLVINO** 1

Grass Green (RAL 6010) door and frame with a stainless steel 'Vee' bar handle. Shown with a clear RFUS93 60mm Fusion glass tile (angled) and stainless steel glazing trim.



### **MORZINE** 1

Standard Red (Brown Red RAL 3011) door and frame. *600mm stainless steel off-set bar handle.* Shown with sandblasted glass and 60mm Fusion 42 red on clear tiles.





Fusion 44 Green on Clear Fusion 48 Clear on Clear







Sandblasted glass with 60mm Fusion 42 Red on Clear Tiles



### **NEOSLOPE** 3

*Iron Grey (RAL 7011) door and white frame. Stainless steel 'Dee' handle. Shown with sandblasted glass glazing panels.* 

# SURFACE COLOURS

*We have a range of standard door colours to select from plus you can extend your door design capabilities through ci f in-house Powder Coating Service.* 

Please ask for full details & prices.







Lemon Yellow (RAL 1012) Red Orange (RAL 2001)







Brown Red (RAL 3011)



# **SUMMIT** 6

Standard White door and frame. 600mm stainless steel off-set bar handle.



#### **TRIBERG** 1

Platinum Grey (RAL 7036) door and frame. *600mm stainless steel off-set bar handle.* Shown with sandblasted glass glazing panel and stainless steel trim.





Tondo Rosso

# **TAVASCAN** 2

*Silver Grey (RAL 7001) door and frame. 600mm stainless s