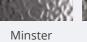

# **BACKING** GLASS

A range of toughened Pilkington backing glass textures are available to choose from when specifying glass for your door.

Oak

Pelerine

Stippolyte

-

п