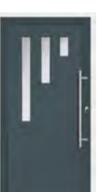

### **NEOSLOPE** 3

*Iron Grey (RAL 7011) door and white frame. Stainless steel 'Dee' handle. Shown with sandblasted glass glazing panels.* 