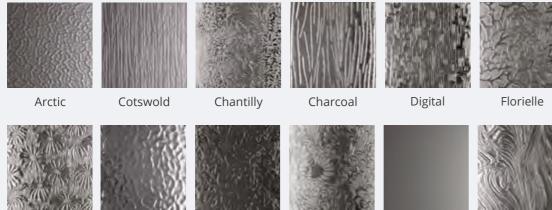

# **BACKING** GLASS

A range of toughened Pilkington backing glass textures are available to choose from when specifying glass for your door.

Oak

Pelerine

Stippolyte

-

п