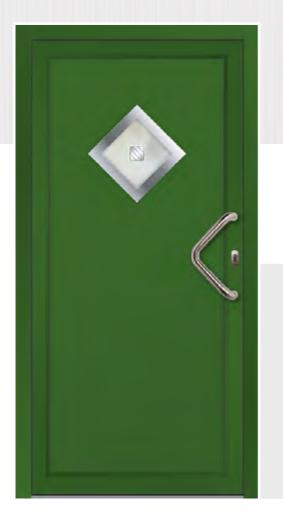

#### **MOLVINO** 1

Grass Green (RAL 6010) door and frame with a stainless steel 'Vee' bar handle. Shown with a clear RFUS93 60mm Fusion glass tile (angled) and stainless steel glazing trim.