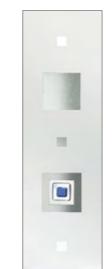

# **ALBERG** 1

Silver Grey (RAL 7001) with Tahoe Fusion tile glass. 600mm stainless steel off-set bar handle. Shown with stainless steel glazing trim.

Tahoe Red

Purple

Black

Green