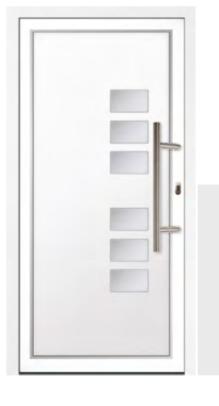

# **JAVORNIK** 3

Standard Black door and white frame. 600mm stainless steel off-set bar handle. Shown with Orizzonte 3 Fusion glass and stainless steel glazing trims.

Pigeon Blue (RAL 5014) door and white frame. 800mm stainless steel in-line bar handle.