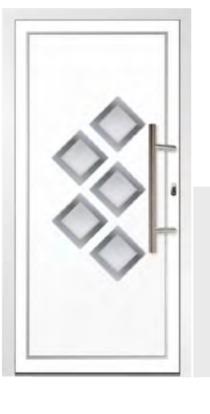

#### **MANALI** 6

Standard White door and frame. 800mm stainless steel off-set bar handle.