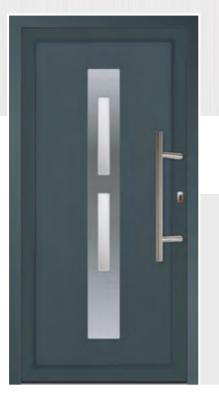

# **VALNORD** 2

*Graphite Grey (RAL 7024) frame, door and side panel in-fills with stainless steel glazing trim on the door. 800mm stainless steel off-set bar handle.* 

#### **VALNORD** 2

Iron Grey (RAL 7011) door and frame. 600mm stainless steel off-set bar handle. Shown with stainless steel glazing trim.

Blue (RAL 5005) door and frame. *600mm stainless steel off-set bar handle.* 