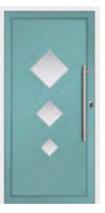

# **VALNORD** 2

*Graphite Grey (RAL 7024) frame, door and side panel in-fills with stainless steel glazing trim on the door. 800mm stainless steel off-set bar handle.* 