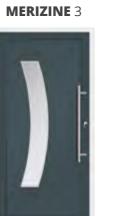

t bar handle.* Sandblasted glass with Tondo Rosso 60mm *Fusion tiles and stainless Steel trims.* 



Tondo Bianco



Tondo Topazio



#### **VALNORD** 2

Iron Grey (RAL 7011) door and frame. 600mm stainless steel off-set bar handle. Shown with stainless steel glazing trim.



Blue (RAL 5005) door and frame. *600mm stainless steel off-set bar handle.* 



#### **VERBIER** 3

Standard Black door and white frame. Stainless steel 'Dee' handle and stainless steel glazing trims.



**VEYSONNEZ** 5 Standard White door and frame. 600mm stainless steel off-set bar handle. Shown with stainless steel glazing trims.



#### **VEYSONNEZ** 3









**COLOGNE** 4



MANALI 6



**SESTRIERE** 3



**COURCHEVEL** 3

MATIGNY 2

**SUMMIT** 6



**ARTUBY** 3

**ASPEN** 1



MERIBEL 4



**TAVASCAN** 2









**AUTRANS** 2



**JAVORNIK** 3



MOLVINO 1



VALMOREL 2



AVORIAZ 1

**LB** 6

MORZINE 1

VALNORD 2





BORMIO 3

**CARONA** 2



LIVIGNO 1



NEOSLOPE 3



VERBIER 3



VEYSONNAZ 3



23









**CERVINIO** 1



**CHAMONIX** 3



LURISIA 4



PORTE 1



VEYSONNAZ 5



LUZERN 3



RISOUL 5



**ZERMATT** 3