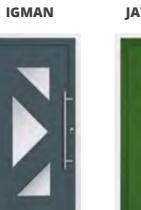

# IGMAN

*Platinum Grey (RAL 7036) door and white frame. 1000mm Stainless Steel in-line bar handle fitted to the panel face.* 

(A handle is required both internally and external to ensure through fixing strength when choosing an in-line handle configuration).

# **JAVORNIK** 3

Standard Black door and white frame. 600mm stainless steel off-set bar handle. Shown with Orizzonte 3 Fusion glass and stainless steel glazing trims.

Pigeon Blue (RAL 5014) door and white frame. 800mm stainless steel in-line bar handle.