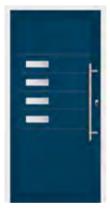

#### **CHAMONIX** 3

*Silver Grey (RAL 7001) frame and door with full length sandblasted glass side panels. Pop Art Blu Fusion tiles in the door glass. 800mm stainless steel off-set bar handle.* 