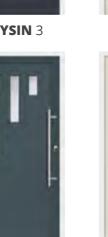

#### **VERBIER** 3

Standard Black door and white frame. Stainless steel 'Dee' handle and stainless steel glazing trims.

**VEYSONNEZ** 5 Standard White door and frame. 600mm stainless steel off-set bar handle. Shown with stainless steel glazing trims.