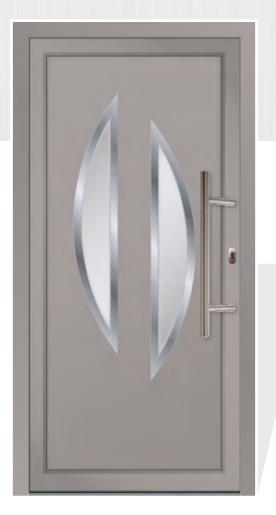

(RAL 7001) frame and door with full length sandblasted glass side panels. Pop Art Blu Fusion tiles in the door glass. 800mm stainless steel off-set bar handle.* 



# **ALBERG** 1

Silver Grey (RAL 7001) with Tahoe Fusion tile glass. 600mm stainless steel off-set bar handle. Shown with stainless steel glazing trim.



Tahoe Red





Purple





Black



Green





# **ARTUBY** 3

Platinum Grey (RAL 7036) & Pigeon Blue (RAL 5014) doors and frames. Stainless steel 'Vee' and 600mm off-set bar handle. Shown with and without stainless steel glazing trims.



Stainless steel glass surround trims are available on most door designs and can be added to the inside and outside door panel faces, accentuating the glass and door design with a crisp, clean and contemporary finish.



# FINISHING TRIMS



### **AUTRANS** 2

Platinum Grey (RAL 7036) door and frame. 600mm stainless steel off-set bar handle. Shown with stainless steel glazing trims.

# **BACKING** GLASS

A range of toughened Pilkington backing glass textures are available to choose from when specifying glass for your door.







Oak

Pelerine

Stippolyte







-

п





# **AVORIAZ** 1

*Iron Grey (RAL 7011) door and standard white frame. 600mm stainless Steel off-set bar handle.* Shown with stainless steel glazing trims.



Sandblasted Linear



Sandblasted Ellie



# **BORMIO** 3

*Pigeon Blue (RAL 5014) door and frame. 600mm stainless steel off-set bar handle. Shown with sandblasted Ellie glass and stainless steel glazing trims.* 





Polar Black



Polar Red







Sandblasted Timor



*CARONA 2 Platinum Grey (RAL 703