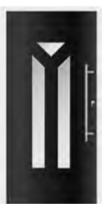

# **ARTUBY** 3

Platinum Grey (RAL 7036) & Pigeon Blue (RAL 5014) doors and frames. Stainless steel 'Vee' and 600mm off-set bar handle. Shown with and without stainless steel glazing trims.

Stainless steel glass surround trims are available on most door designs and can be added to the inside and outside door panel faces, accentuating the glass and door design with a crisp, clean and contemporary finish.