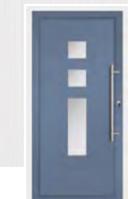

#### **MERIBEL** 4

Blue (RAL 5005) door and white frame. 600mm stainless steel off-set bar handle and stainless steel glazing trims. Shown with 60mm Pop Art Blue Fusion glass tiles on sandblasted glass.