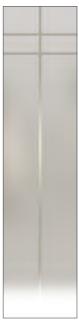

# **AVORIAZ** 1 DOOR & MID-RAIL SIDEPANEL

*Graphite Grey (RAL 7024) frame, door and side panel with mid-rail. Black Tahoe Fusion tiles and sandblasted door glass with stainless steel trim. Sandblasted house number side panel. 1000mm stainless steel in-line bar handle.* 