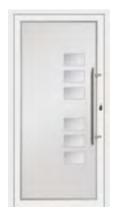

ing panel and stainless steel trim.





Tondo Rosso

# **TAVASCAN** 2

*Silver Grey (RAL 7001) door and frame. 600mm stainless steel off-set bar handle.* Sandblasted glass with Tondo Rosso 60mm *Fusion tiles and stainless Steel trims.* 



Tondo Bianco



Tondo Topazio



#### **VALNORD** 2

Iron Grey (RAL 7011) door and frame. 600mm stainless steel off-set bar handle. Shown with stainless steel glazing trim.



Blue (RAL 5005) door and frame. *600mm stainless steel off-set bar handle.* 



#### **VERBIER** 3

Standard Black door and white frame. Stainless steel 'Dee' handle and stainless steel glazing trims.



**VEYSONNEZ** 5 Standard White door and frame. 600mm stainless steel off-set bar handle. Shown with stainless steel glazing trims.



#### **VEYSONNEZ** 3









**COLOGNE** 4



MANALI 6



**SESTRIERE** 3



**COURCHEVEL** 3

MATIGNY 2

**SUMMIT** 6



**ARTUBY** 3

**ASPEN** 1



MERIBEL 4



**TAVASCAN** 2









**AUTRANS** 2



**JAVORNIK** 3



MOLVINO 1



VALMOREL 2



AVORIAZ 1

**LB** 6

MORZINE 1

VALNORD 2





BORMIO 3

**CARONA** 2



LIVIGNO 1



NEOSLOPE 3



VERBIER 3



VEYSONNAZ 3



23









**CERVINIO** 1



**CHAMONIX** 3



LURISIA 4



PORTE 1



VEYSONNAZ 5



LUZERN 3



RISOUL 5



**ZERMATT** 3