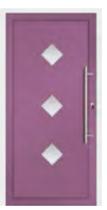

d stainless steel trim.





Tondo Rosso

# **TAVASCAN** 2

*Silver Grey (RAL 7001) door and frame. 600mm stainless steel off-set bar handle.* Sandblasted glass with Tondo Rosso 60mm *Fusion tiles and stainless Steel trims.* 



Tondo Bianco



Tondo Topazio



#### **VALNORD** 2

Iron Grey (RAL 7011) door and frame. 600mm stainless steel off-set bar handle. Shown with stainless steel glazing trim.



Blue (RAL 5005) door and frame. *600mm stainless steel off-set bar handle.* 



#### **VERBIER** 3

Standard Black door and white frame. Stainless steel 'Dee' handle and stainless steel glazing trims.



**VEYSONNEZ** 5 Standard White door and frame. 600mm stainless steel off-set bar handle. Shown with stainless steel glazing trims.



#### **VEYSONNEZ** 3









**COLOGNE** 4



MANALI 6



**SESTRIERE** 3



**COURCHEVEL** 3

MATIGNY 2

**SUMMIT** 6



**ARTUBY** 3

**ASPEN** 1



MERIBEL 4



**TAVASCAN** 2









**AUTRANS** 2



**JAVORNIK** 3



MOLVINO 1



VALMOREL 2



AVORIAZ 1

**LB** 6

MORZINE 1

VALNORD 2





BORMIO 3

**CARONA** 2



LIVIGNO 1



NEOSLOPE 3



VERBIER 3



VEYSONNAZ 3



23









**CERVINIO** 1



**CHAMONIX** 3



LURISIA 4



PORTE 1



VEYSONNAZ 5



LUZERN 3



RISOUL 5



**ZERMATT** 3