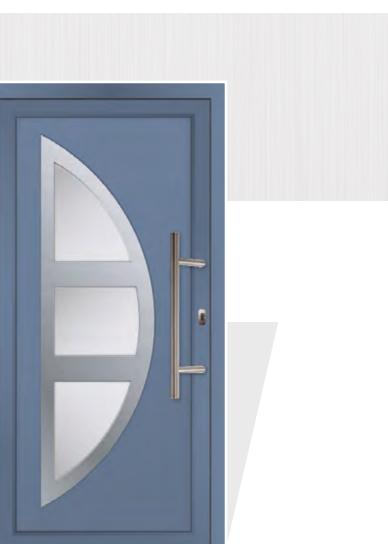

# **AVORIAZ** 1 DOOR & SIDEPANEL

*Pigeon Blue (RAL 5014) frame, door and side panel in-fills with stainless steel glazing trims. 800mm stainless steel off-set bar handle.* 