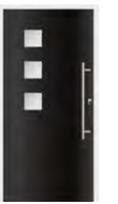

#### **MERIBEL** 4

Blue (RAL 5005) door and white frame. 600mm stainless steel off-set bar handle and stainless steel glazing trims. Shown with 60mm Pop Art Blue Fusion glass tiles on sandblasted glass.

(A handle is required both internally and external to ensure through fixing strength when choosing an *in-line handle configuration).* 

Pop Art Blue

Fusion 13

Fusion 29

Anthracite Grey (RAL 7016) door and frame. 600mm stainless steel off-set bar handle and stainless steel glazing trims.