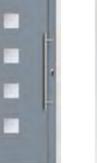

#### **MERIBEL** 4

Blue (RAL 5005) door and white frame. 600mm stainless steel off-set bar handle and stainless steel glazing trims. Shown with 60mm Pop Art Blue Fusion glass tiles on sandblasted glass.