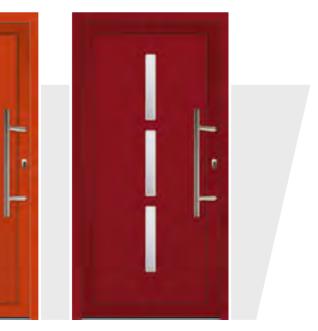

#### **MANALI** 6

Standard White door and frame. 800mm stainless steel off-set bar handle.

# **SUMMIT** 6

Standard White door and frame. 600mm stainless steel off-set bar handle.