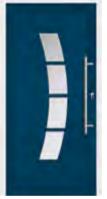

lasted glass glazing panel and stainless steel trim.





Tondo Rosso

# **TAVASCAN** 2

*Silver Grey (RAL 7001) door and frame. 600mm stainless steel off-set bar handle.* Sandblasted glass with Tondo Rosso 60mm *Fusion tiles and stainless Steel trims.* 



Tondo Bianco



Tondo Topazio



#### **VALNORD** 2

Iron Grey (RAL 7011) door and frame. 600mm stainless steel off-set bar handle. Shown with stainless steel glazing trim.



Blue (RAL 5005) door and frame. *600mm stainless steel off-set bar handle.* 



#### **VERBIER** 3

Standard Black door and white frame. Stainless steel 'Dee' handle and stainless steel glazing trims.



**VEYSONNEZ** 5 Standard White door and frame. 600mm stainless steel off-set bar handle. Shown with stainless steel glazing trims.



#### **VEYSONNEZ** 3









**COLOGNE** 4



MANALI 6



**SESTRIERE** 3



**COURCHEVEL** 3

MATIGNY 2

**SUMMIT** 6



**ARTUBY** 3

**ASPEN** 1



MERIBEL 4



**TAVASCAN** 2









**AUTRANS** 2



**JAVORNIK** 3



MOLVINO 1



VALMOREL 2



AVORIAZ 1

**LB** 6

MORZINE 1

VALNORD 2





BORMIO 3

**CARONA** 2



LIVIGNO 1



NEOSLOPE 3



VERBIER 3



VEYSONNAZ 3



23









**CERVINIO** 1



**CHAMONIX** 3



LURISIA 4



PORTE 1



VEYSONNAZ 5



LUZERN 3



RISOUL 5



**ZERMATT** 3