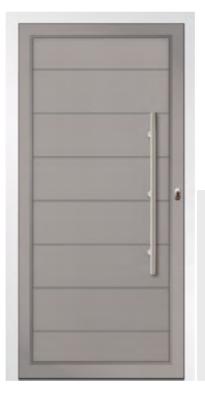

#### **MANALI** 6

Standard White door and frame. 800mm stainless steel off-set bar handle.

# **SUMMIT** 6

Standard White door and frame. 600mm stainless steel off-set bar handle.