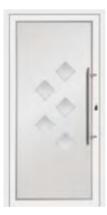

# **VALNORD** 2

*Graphite Grey (RAL 7024) frame, door and side panel in-fills with stainless steel glazing trim on the door. 800mm stainless steel off-set bar handle.* 

#### **VALNORD** 2

Iron Grey (RAL 7011) door and frame. 600mm stainless steel off-set bar handle. Shown with stainless steel glazing trim.

Blue (RAL 5005) door and frame. *600mm stainless steel off-set bar handle.* 