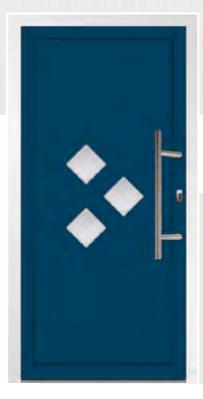

#### **MOLVINO** 1

Grass Green (RAL 6010) door and frame with a stainless steel 'Vee' bar handle. Shown with a clear RFUS93 60mm Fusion glass tile (angled) and stainless steel glazing trim.