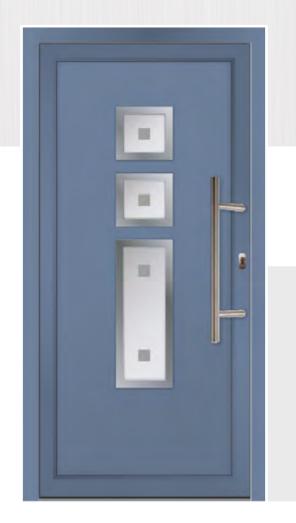

# **VALNORD** 2

*Graphite Grey (RAL 7024) frame, door and side panel in-fills with stainless steel glazing trim on the door. 800mm stainless steel off-set bar handle.* 

#### **VALNORD** 2

Iron Grey (RAL 7011) door and frame. 600mm stainless steel off-set bar handle. Shown with stainless steel glazing trim.

Blue (RAL 5005) door and frame. *600mm stainless steel off-set bar handle.* 