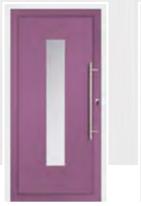

#### **MATIGNY**2

Lilac Red (RAL 4001) door and white frame. 1000mm Stainless Steel in-line bar handle fitted to the panel face.