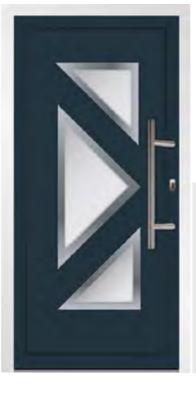

# **TAVASCAN** 2

*Silver Grey (RAL 7001) door and frame. 600mm stainless steel off-set bar handle.* Sandblasted glass with Tondo Rosso 60mm *Fusion tiles and stainless Steel trims.* 

Tondo Bianco

Tondo Topazio