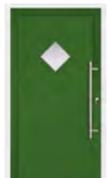

#### **MOLVINO** 1

Grass Green (RAL 6010) door and frame with a stainless steel 'Vee' bar handle. Shown with a clear RFUS93 60mm Fusion glass tile (angled) and stainless steel glazing trim.