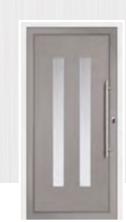

# **VALNORD** 2

*Graphite Grey (RAL 7024) frame, door and side panel in-fills with stainless steel glazing trim on the door. 800mm stainless steel off-set bar handle.* 

#### **VALNORD** 2

Iron Grey (RAL 7011) door and frame. 600mm stainless steel off-set bar handle. Shown with stainless steel glazing trim.

Blue (RAL 5005) door and frame. *600mm stainless steel off-set bar handle.* 