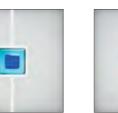

# **AVORIAZ** 1 DOOR & MID-RAIL SIDEPANEL

*Graphite Grey (RAL 7024) frame, door and side panel with mid-rail. Black Tahoe Fusion tiles and sandblasted door glass with stainless steel trim. Sandblasted house number side panel. 1000mm stainless steel in-line bar handle.* 