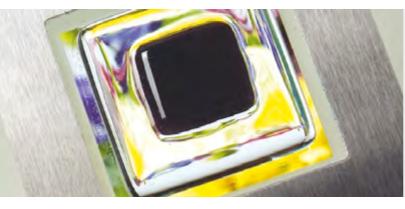

# **BACKING** GLASS

A range of toughened Pilkington backing glass textures are available to choose from when specifying glass for your door.

Oak

Pelerine

Stippolyte

-

п