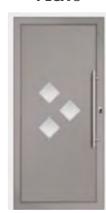

# **VALNORD** 2

*Graphite Grey (RAL 7024) frame, door and side panel in-fills with stainless steel glazing trim on the door. 800mm stainless steel off-set bar handle.* 

#### **VALNORD** 2

Iron Grey (RAL 7011) door and frame. 600mm stainless steel off-set bar handle. Shown with stainless steel glazing trim.

Blue (RAL 5005) door and frame. *600mm stainless steel off-set bar handle.* 