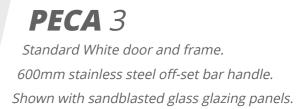

#### **CHAMONIX** 3

*Silver Grey (RAL 7001) frame and door with full length sandblasted glass side panels. Pop Art Blu Fusion tiles in the door glass. 800mm stainless steel off-set bar handle.* 