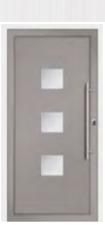

# **VALNORD** 2

*Graphite Grey (RAL 7024) frame, door and side panel in-fills with stainless steel glazing trim on the door. 800mm stainless steel off-set bar handle.* 

#### **VALNORD** 2

Iron Grey (RAL 7011) door and frame. 600mm stainless steel off-set bar handle. Shown with stainless steel glazing trim.

Blue (RAL 5005) door and frame. *600mm stainless steel off-set bar handle.* 