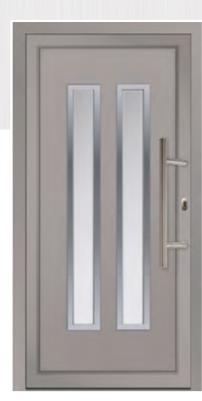

### **NEOSLOPE** 3

*Iron Grey (RAL 7011) door and white frame. Stainless steel 'Dee' handle. Shown with sandblasted glass glazing panels.* 