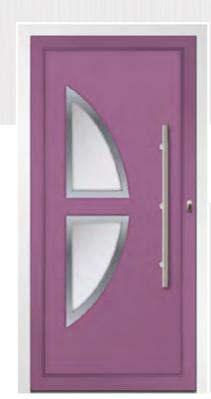

#### **MATIGNY**2

Lilac Red (RAL 4001) door and white frame. 1000mm Stainless Steel in-line bar handle fitted to the panel face.