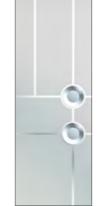

# **VALNORD** 2

*Graphite Grey (RAL 7024) frame, door and side panel in-fills with stainless steel glazing trim on the door. 800mm stainless steel off-set bar handle.* 

#### **VALNORD** 2

Iron Grey (RAL 7011) door and frame. 600mm stainless steel off-set bar handle. Shown with stainless steel glazing trim.

Blue (RAL 5005) door and frame. *600mm stainless steel off-set bar handle.* 