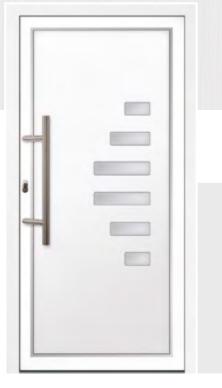

### **NEOSLOPE** 3

*Iron Grey (RAL 7011) door and white frame. Stainless steel 'Dee' handle. Shown with sandblasted glass glazing panels.* 