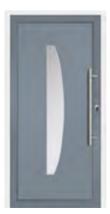

# **AVORIAZ** 1 DOOR & MID-RAIL SIDEPANEL

*Graphite Grey (RAL 7024) frame, door and side panel with mid-rail. Black Tahoe Fusion tiles and sandblasted door glass with stainless steel trim. Sandblasted house number side panel. 1000mm stainless steel in-line bar handle.* 