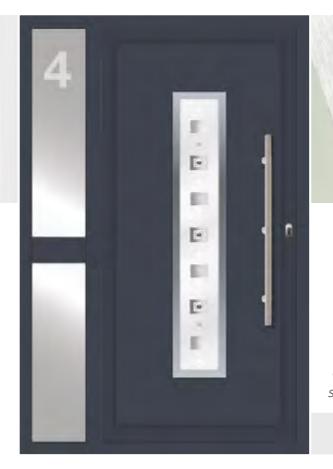

# **AVORIAZ** 1 DOOR & MID-RAIL SIDEPANEL

*Graphite Grey (RAL 7024) frame, door and side panel with mid-rail. Black Tahoe Fusion tiles and sandblasted door glass with stainless steel trim. Sandblasted house number side panel. 1000mm stainless steel in-line bar handle.* 