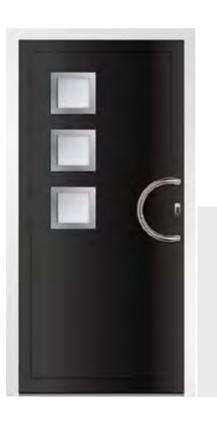

# **SUMMIT** 6

Standard White door and frame. 600mm stainless steel off-set bar handle.